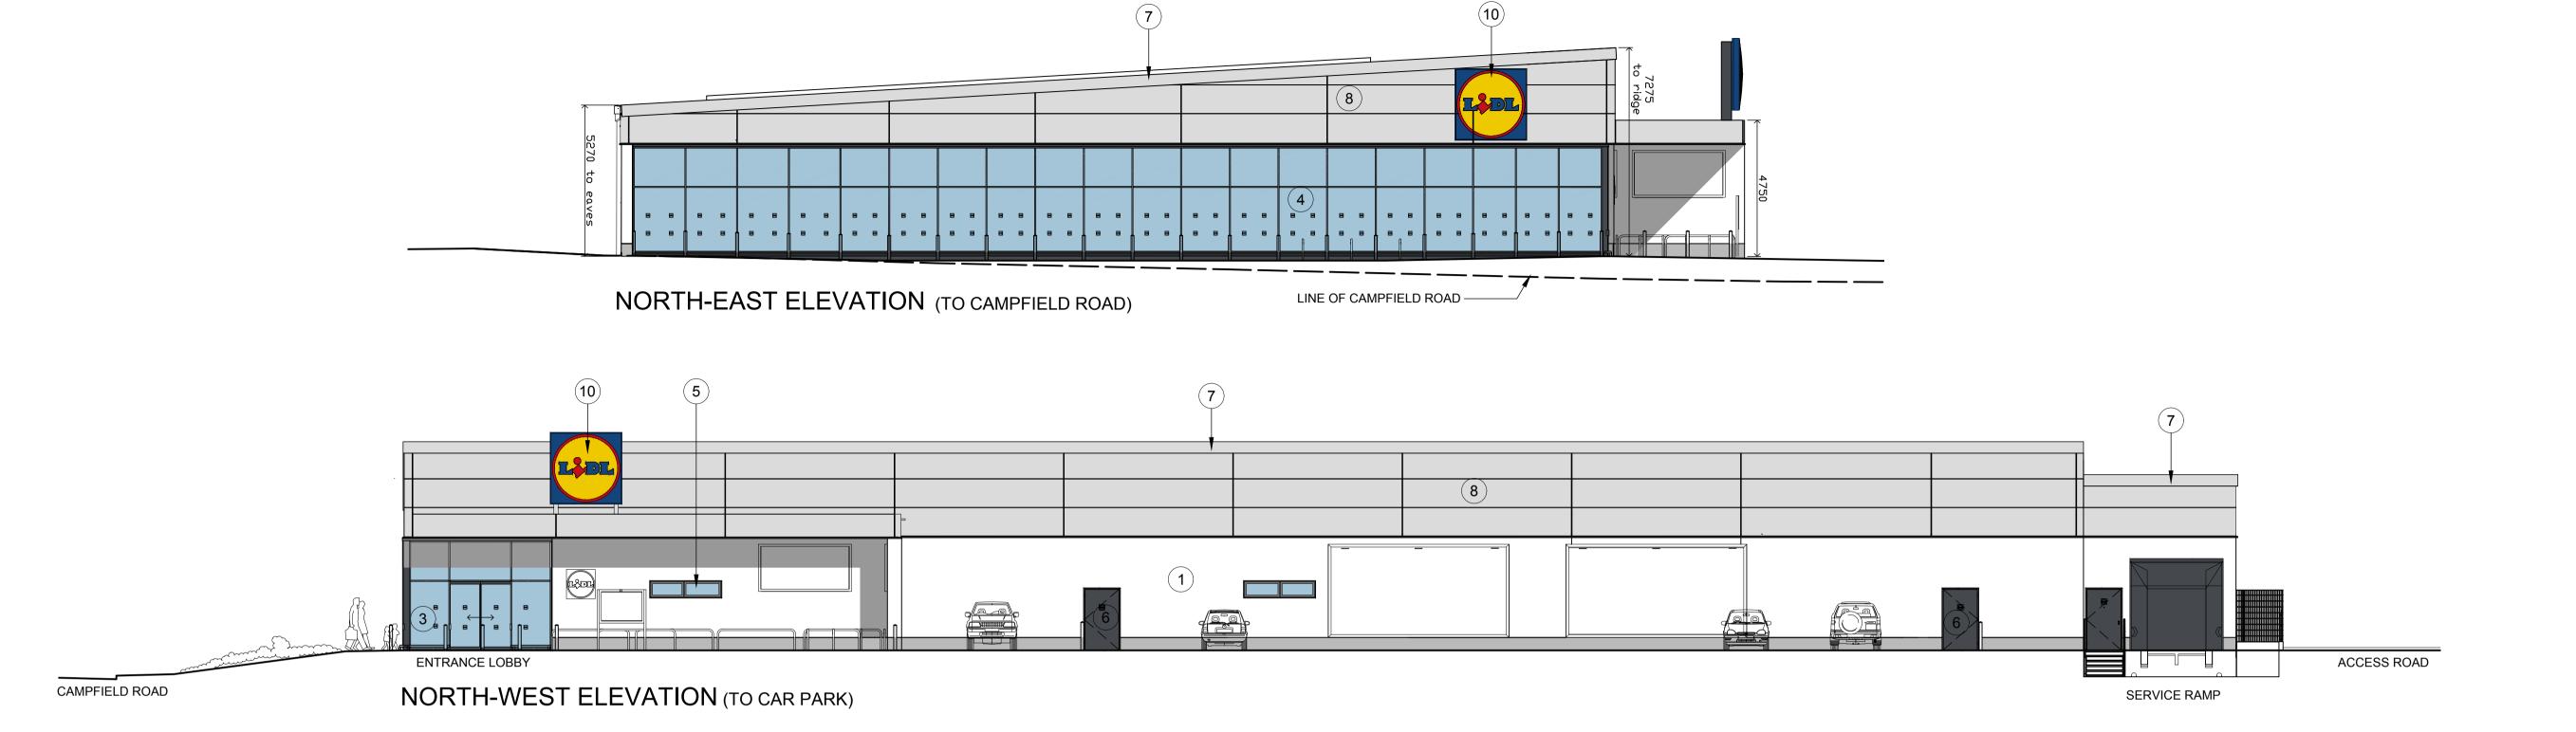

All signage indicative subject to a separate application for advertising consent

- WALLS RENDERED & PAINTED WHITE RAL 9010.
  PLINTH RENDERED & PAINTED GREY RAL 7038.
- 2 3° PITCH ROOF. PROFILED COMPOSITE METAL COLOUR ALUMINIUM RAL 9006
- POWDER COATED ALUMINIUM FRAMED GLAZED ENTRANCE LOBBY WITH AUTOMATIC DOORS COLOUR:GREY RAL7024
- POWDER COATED ALUMINIUM FRAMED GLAZED SHOPFRONT COLOUR: GREY RAL7024
- 5 POWDER COATED ALUMINIUM FRAMED WINDOWS COLOUR: GREY RAL7024
- 6 POWDER COATED STEEL DOOR COLOUR: GREY RAL7024
- 7 EAVES, SOFFITS AND FASCIA PANELS COLOUR ALUMINIUM RAL9006
- WALL CLADDING PANELS METAL INSULATED COMPOSITE PANELS COLOUR: ALUMINIUM RAL9006
- 9 STEEL STEPS AND BALUSTRADE PAINTED GREY RAL 7024
- 10 INTERNALLY ILLUMINATED LIDL SIGNAGE
- 11) MINI DOCK LEVELLER

## Lidl UK GmbH

New Lidl Store Campfield Road Shoeburyness

drawing
Proposed Elevations

date 1:125@A1, 1:250@A3 Jan 19 drawn checked RM

drawing no.

revision 7587L-18