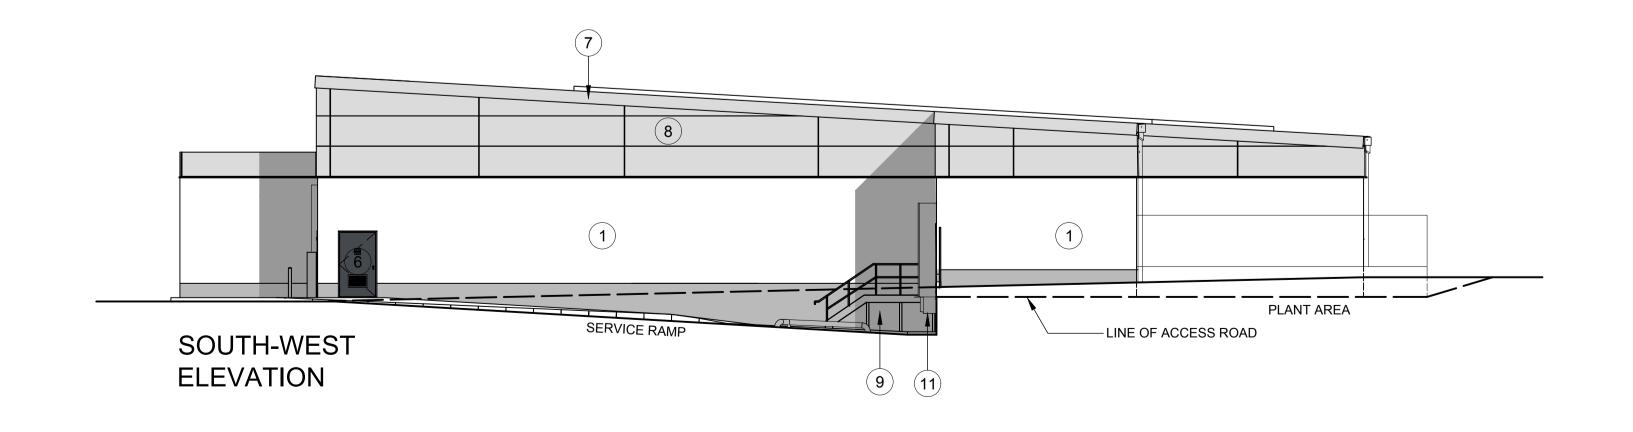

All signage indicative subject to a separate application for advertising consent

- WALLS RENDERED & PAINTED WHITE RAL 9010.
  PLINTH RENDERED & PAINTED GREY RAL 7038.
- 2 3° PITCH ROOF. PROFILED COMPOSITE METAL COLOUR ALUMINIUM RAL 9006
- POWDER COATED ALUMINIUM FRAMED GLAZED ENTRANCE LOBBY WITH AUTOMATIC DOORS COLOUR:GREY RAL7024
- POWDER COATED ALUMINIUM FRAMED GLAZED SHOPFRONT COLOUR: GREY RAL7024
- 5 POWDER COATED ALUMINIUM FRAMED WINDOWS COLOUR: GREY RAL7024
- 6 POWDER COATED STEEL DOOR COLOUR: GREY RAL7024
- 7 EAVES, SOFFITS AND FASCIA PANELS COLOUR ALUMINIUM RAL9006
- WALL CLADDING PANELS METAL INSULATED COMPOSITE PANELS COLOUR: ALUMINIUM RAL9006
- 9 STEEL STEPS AND BALUSTRADE PAINTED GREY RAL 7024
- 10 INTERNALLY ILLUMINATED LIDL SIGNAGE
- 11) MINI DOCK LEVELLER

## Lidl UK GmbH

New Lidl Store Campfield Road Shoeburyness

drawing
Proposed Elevations

date 1:125@A1, 1:250@A3 Jan 19 drawn checked RM

drawing no.

revision 7587L-18