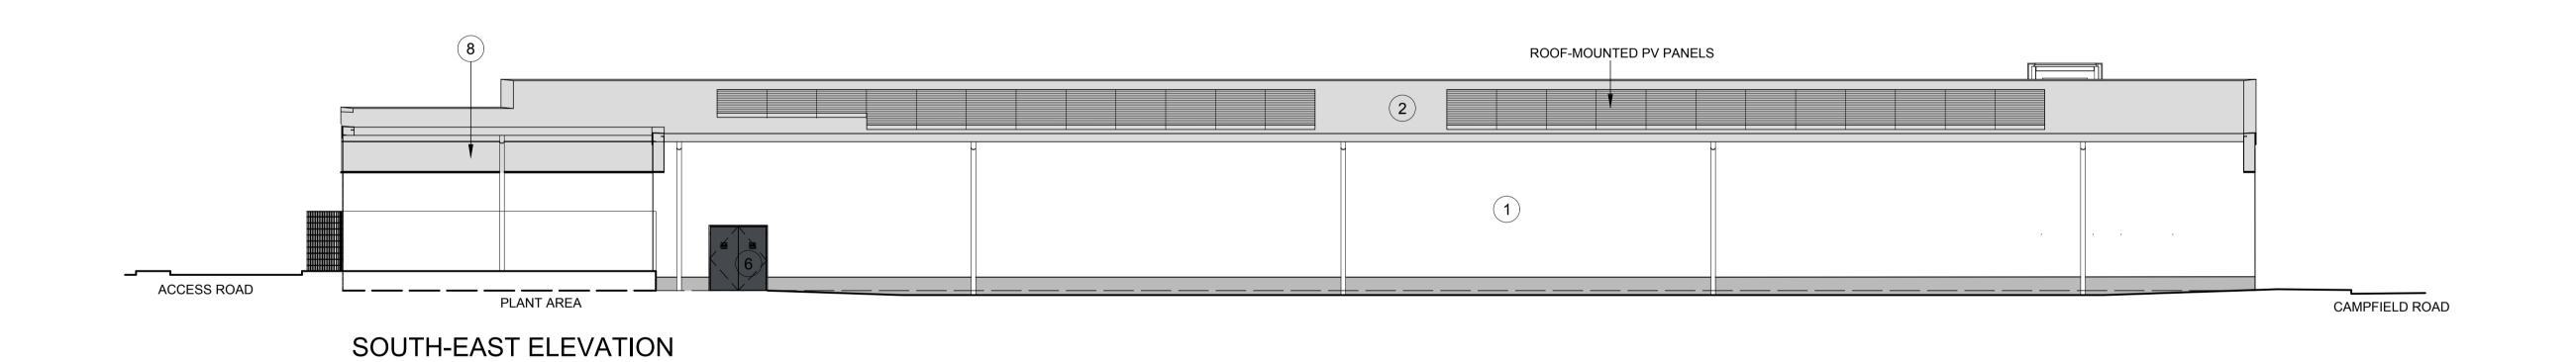

All signage indicative subject to a separate application for advertising consent

- WALLS RENDERED & PAINTED WHITE RAL 9010.
  PLINTH RENDERED & PAINTED GREY RAL 7038.
- 2 3° PITCH ROOF. PROFILED COMPOSITE METAL COLOUR ALUMINIUM RAL 9006
- POWDER COATED ALUMINIUM FRAMED GLAZED ENTRANCE LOBBY WITH AUTOMATIC DOORS COLOUR:GREY RAL7024
- POWDER COATED ALUMINIUM FRAMED GLAZED SHOPFRONT COLOUR: GREY RAL7024
- 5 POWDER COATED ALUMINIUM FRAMED WINDOWS COLOUR: GREY RAL7024
- 6 POWDER COATED STEEL DOOR COLOUR: GREY RAL7024
- 7 EAVES, SOFFITS AND FASCIA PANELS COLOUR ALUMINIUM RAL9006
- WALL CLADDING PANELS METAL INSULATED COMPOSITE PANELS COLOUR: ALUMINIUM RAL9006
- 9 STEEL STEPS AND BALUSTRADE PAINTED GREY RAL 7024
- 10 INTERNALLY ILLUMINATED LIDL SIGNAGE
- 11) MINI DOCK LEVELLER

## Lidl UK GmbH

New Lidl Store Campfield Road Shoeburyness

drawing
Proposed Elevations

date 1:125@A1, 1:250@A3 Jan 19 drawn checked RM

drawing no.

revision 7587L-18